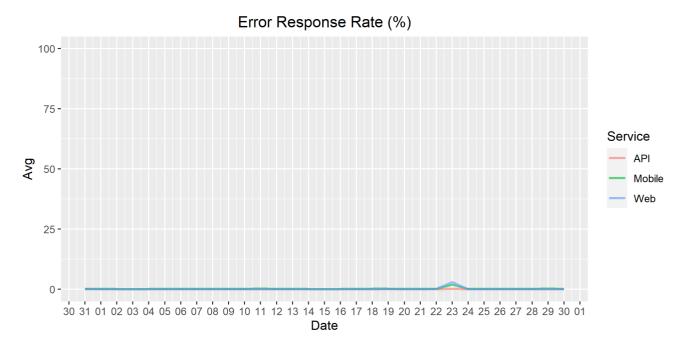

#### **Error Response Rate**

The chart below contains the error response rate as a percentage per day, for Handelsbanken's PSD2 APIs as well the Mobile App and Online Banking services.