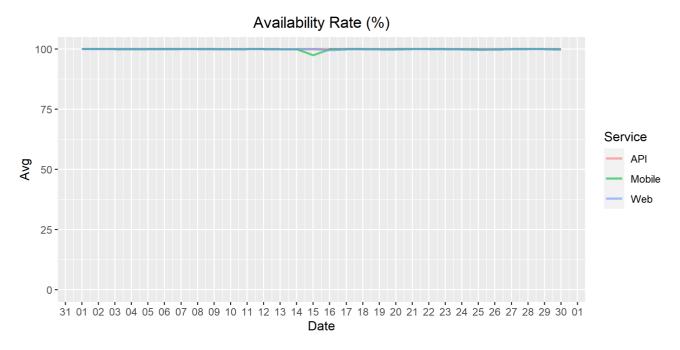

## Availability Rate

The chart below contains the availability rate as a percentage per day, for Handelsbanken's PSD2 APIs as well the Mobile App and Online Banking services.