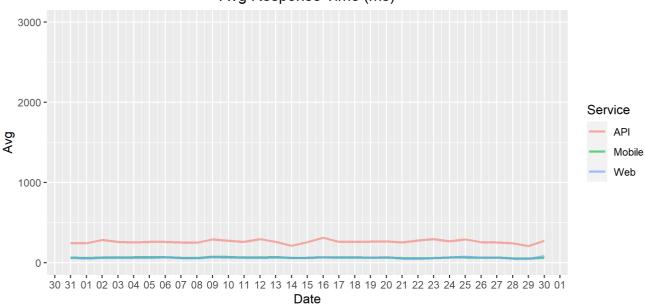

#### Average Response Time

The chart below contains the average response time in milliseconds per day, for Handelsbanken's PSD2 APIs as well the Mobile App and Online Banking services.

## Avg Response Time (ms)