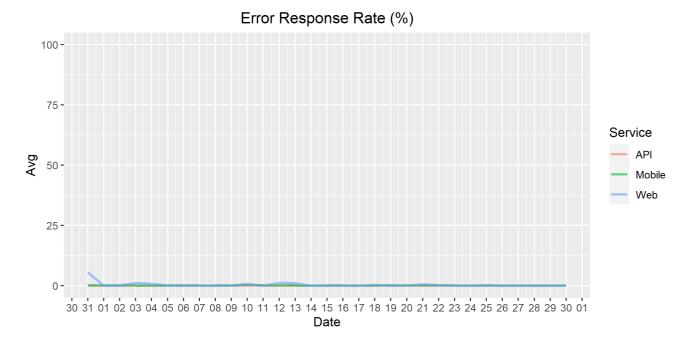

## **Error Response Rate**

The chart below contains the error response rate as a percentage per day, for Handelsbanken's PSD2 APIs as well the Mobile App and Online Banking services.