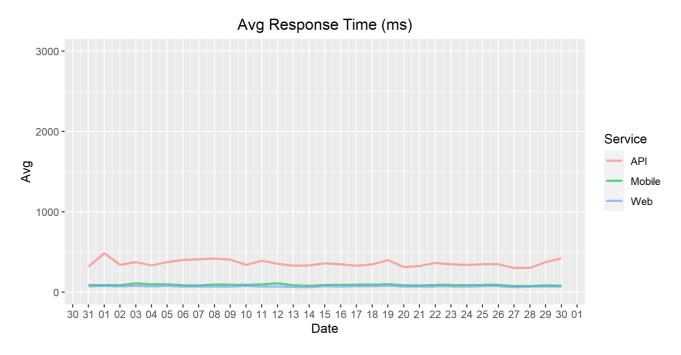

## **Average Response Time**

The chart below contains the average response time in milliseconds per day, for Handelsbanken's PSD2 APIs as well the Mobile App and Online Banking services.