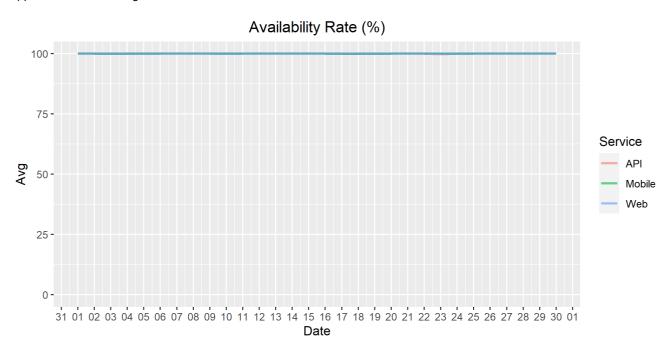

## **Availability Rate**

The chart below contains the availability rate as a percentage per day, for Handelsbanken's PSD2 APIs as well the Mobile App and Online Banking services.