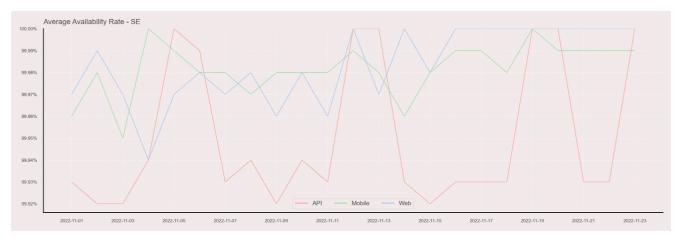

## **Availability Rate**

The chart below contains the availability rate as a percentage per day, for Handelsbanken's PSD2 APIs as well the Mobile App and Online Banking services.