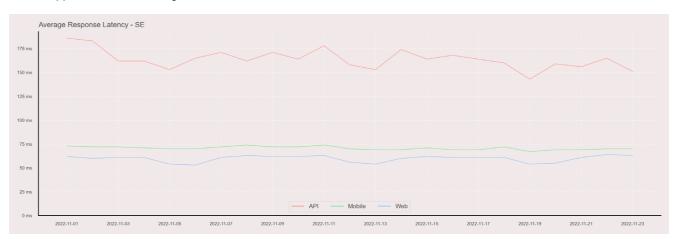

## Average Response Time

The chart below contains the average response time in milliseconds per day, for Handelsbanken's PSD2 APIs as well the Mobile App and Online Banking services.