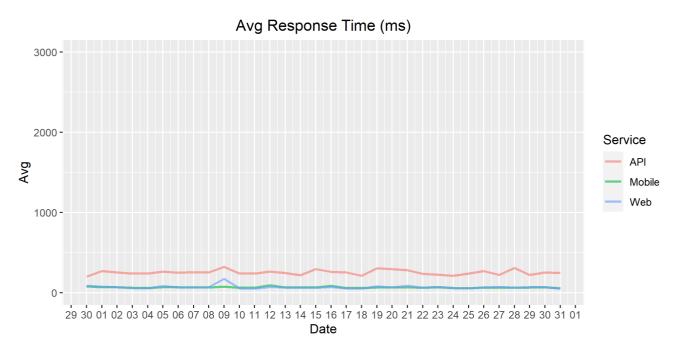

## **Average Response Time**

The chart below contains the average response time in milliseconds per day, for Handelsbanken's PSD2 APIs as well the Mobile App and Online Banking services.