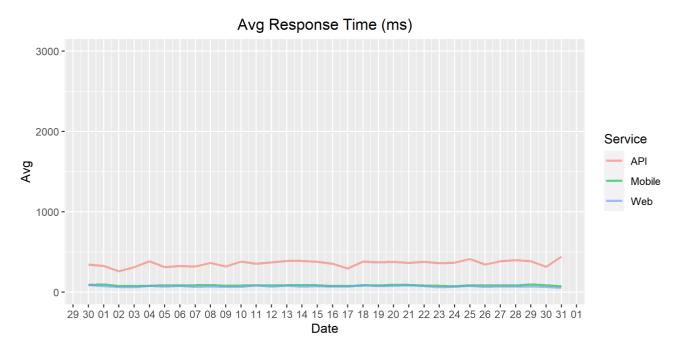

## **Average Response Time**

The chart below contains the average response time in milliseconds per day, for Handelsbanken's PSD2 APIs as well the Mobile App and Online Banking services.