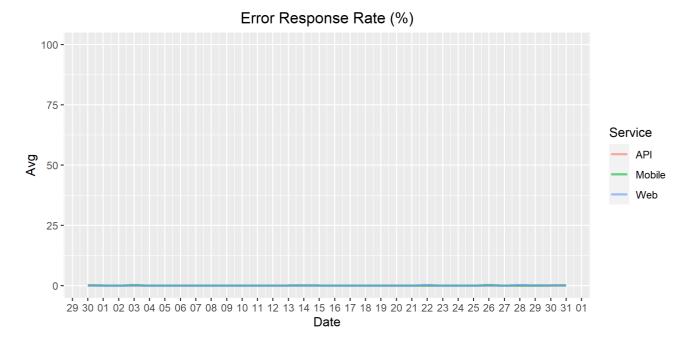

## **Error Response Rate**

The chart below contains the error response rate as a percentage per day, for Handelsbanken's PSD2 APIs as well the Mobile App and Online Banking services.