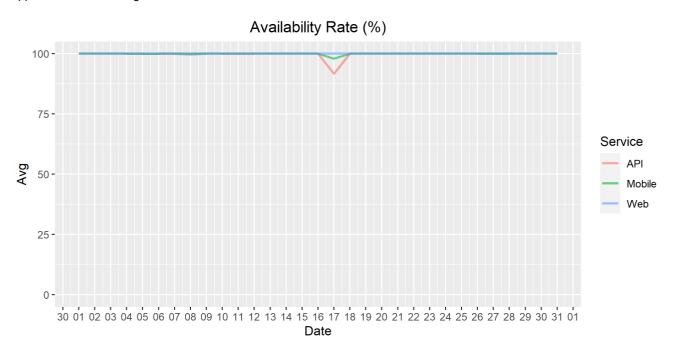

## **Availability Rate**

The chart below contains the availability rate as a percentage per day, for Handelsbanken's PSD2 APIs as well the Mobile App and Online Banking services.