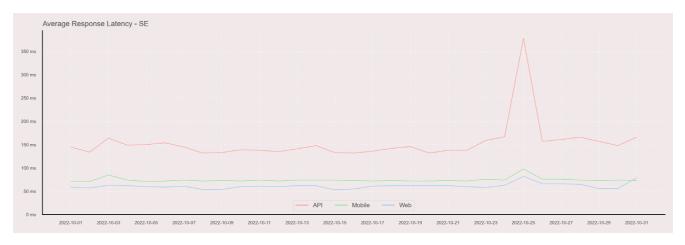

## **Average Response Time**

The chart below contains the average response time in milliseconds per day, for Handelsbanken's PSD2 APIs as well the Mobile App and Online Banking services.