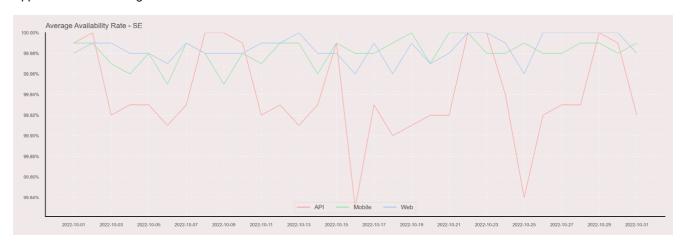

## **Availability Rate**

The chart below contains the availability rate as a percentage per day, for Handelsbanken's PSD2 APIs as well the Mobile App and Online Banking services.