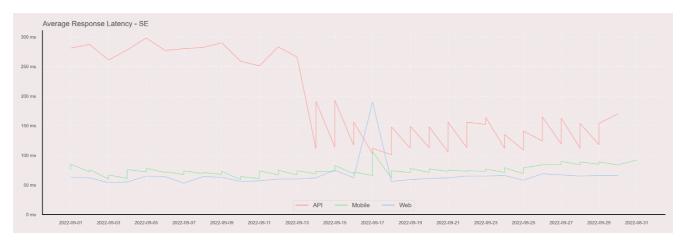

## **Average Response Time**

The chart below contains the average response time in milliseconds per day, for Handelsbanken's PSD2 APIs as well the Mobile App and Online Banking services.