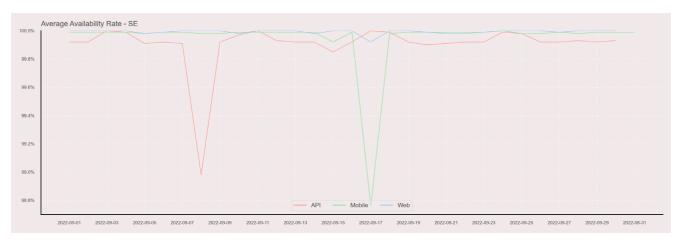

## **Availability Rate**

The chart below contains the availability rate as a percentage per day, for Handelsbanken's PSD2 APIs as well the Mobile App and Online Banking services.