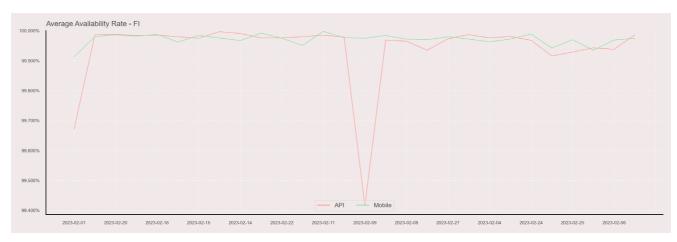

## **Availability Rate**

The chart below contains the availability rate as a percentage per day, for Handelsbanken's PSD2 APIs as well the Mobile App and Online Banking services.