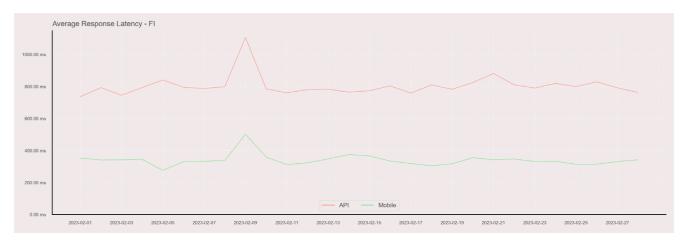

## **Average Response Time**

The chart below contains the average response time in milliseconds per day, for Handelsbanken's PSD2 APIs as well the Mobile App and Online Banking services.