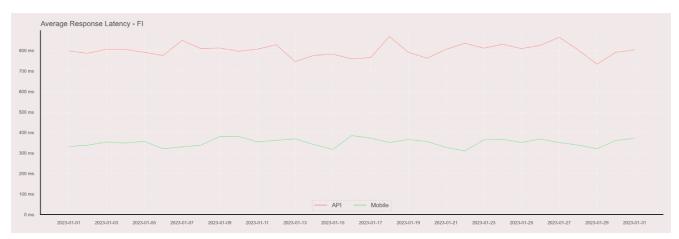

## Average Response Time

The chart below contains the average response time in milliseconds per day, for Handelsbanken's PSD2 APIs as well the Mobile App and Online Banking services.