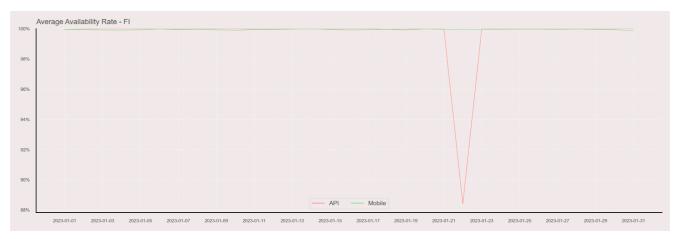

## **Availability Rate**

The chart below contains the availability rate as a percentage per day, for Handelsbanken's PSD2 APIs as well the Mobile App and Online Banking services.