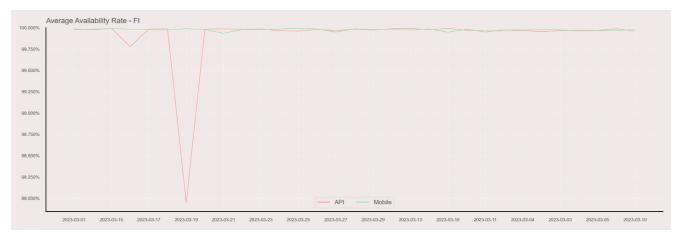

## **Availability Rate**

The chart below contains the availability rate as a percentage per day, for Handelsbanken's PSD2 APIs as well the Mobile App and Online Banking services.