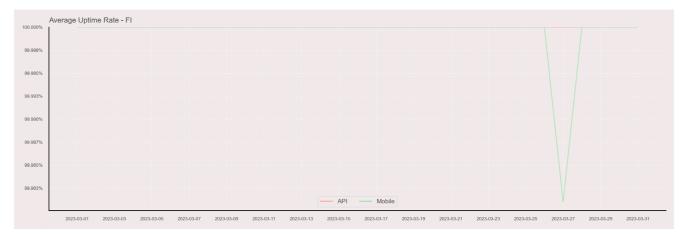

## **Error Response Rate**

The chart below contains the error response rate as a percentage per day, for Handelsbanken's PSD2 APIs as well the Mobile App and Online Banking services.

Please note: where there is one colour displayed in the graphs, it means the online services have the same result.