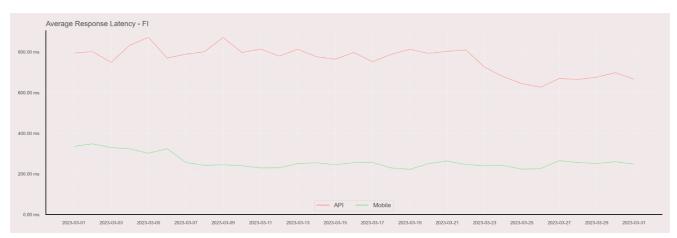

## Average Response Time

The chart below contains the average response time in milliseconds per day, for Handelsbanken's PSD2 APIs as well the Mobile App and Online Banking services.