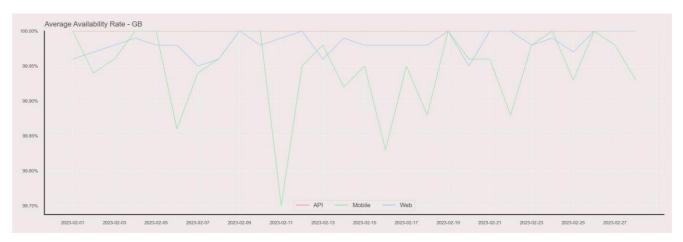

## **Availability Rate**

The chart below contains the availability rate as a percentage per day, for Handelsbanken's PSD2 APIs as well the Mobile App and Online Banking services.