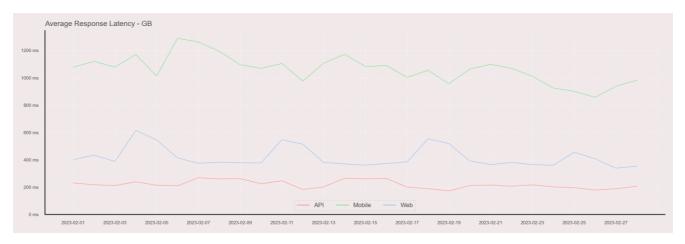

## **Average Response Time**

The chart below contains the average response time in milliseconds per day, for Handelsbanken's PSD2 APIs as well the Mobile App and Online Banking services.