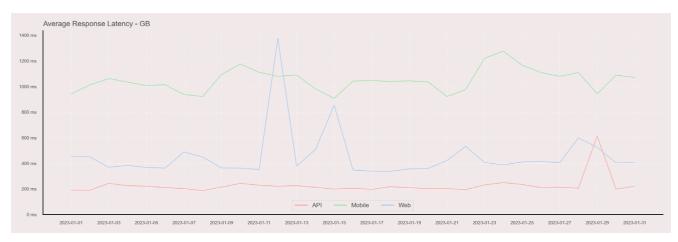

## Average Response Time

The chart below contains the average response time in milliseconds per day, for Handelsbanken's PSD2 APIs as well the Mobile App and Online Banking services.