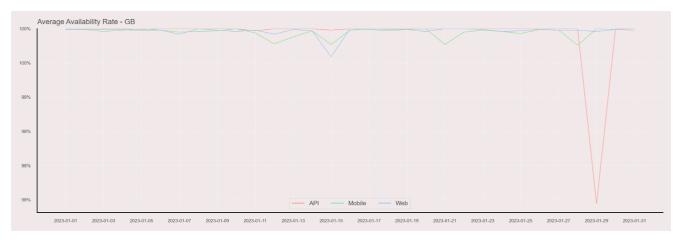

## **Availability Rate**

The chart below contains the availability rate as a percentage per day, for Handelsbanken's PSD2 APIs as well the Mobile App and Online Banking services.