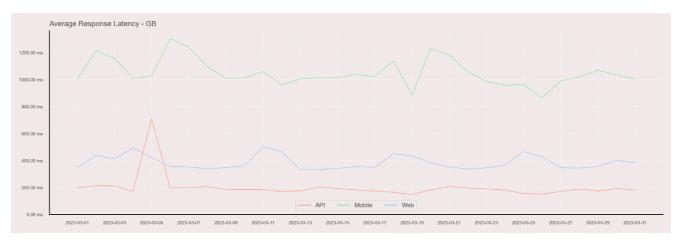

## **Average Response Time**

The chart below contains the average response time in milliseconds per day, for Handelsbanken's PSD2 APIs as well the Mobile App and Online Banking services.