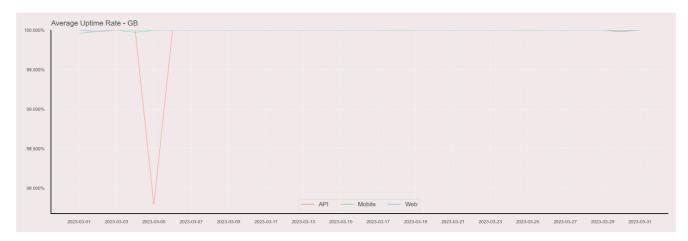

## **Error Response Rate**

The chart below contains the error response rate as a percentage per day, for Handelsbanken's PSD2 APIs as well the Mobile App and Online Banking services.

Please note: where there is one colour displayed in the graphs, it means the online services have the same result.