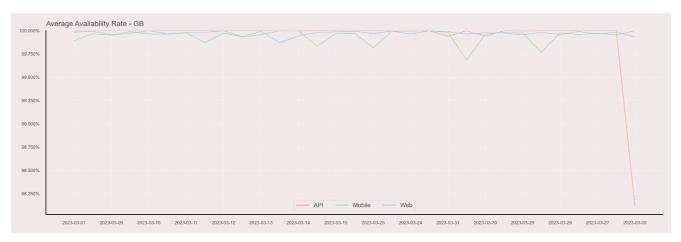

## **Availability Rate**

The chart below contains the availability rate as a percentage per day, for Handelsbanken's PSD2 APIs as well the Mobile App and Online Banking services.