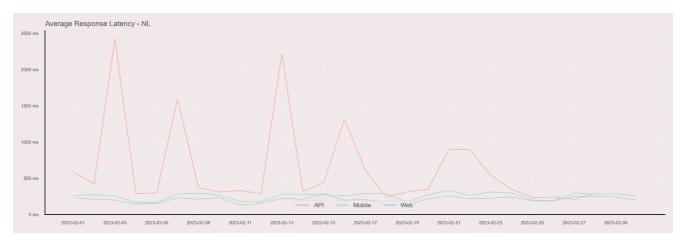

## **Average Response Time**

The chart below contains the average response time in milliseconds per day, for Handelsbanken's PSD2 APIs as well the Mobile App and Online Banking services.