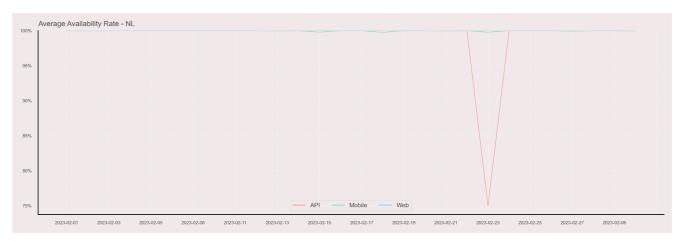

## **Availability Rate**

The chart below contains the availability rate as a percentage per day, for Handelsbanken's PSD2 APIs as well the Mobile App and Online Banking services.