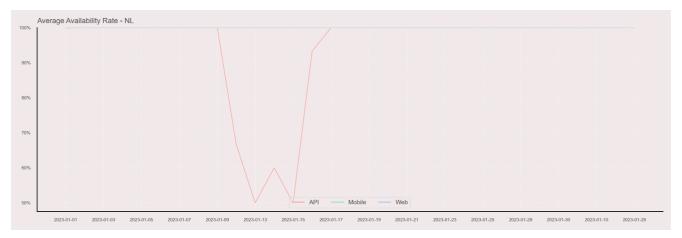

## **Availability Rate**

The chart below contains the availability rate as a percentage per day, for Handelsbanken's PSD2 APIs as well the Mobile App and Online Banking services.