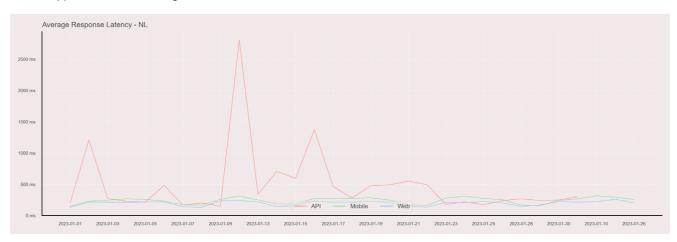

## Average Response Time

The chart below contains the average response time in milliseconds per day, for Handelsbanken's PSD2 APIs as well the Mobile App and Online Banking services.