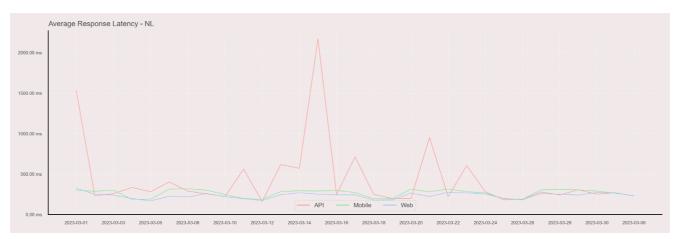

## Average Response Time

The chart below contains the average response time in milliseconds per day, for Handelsbanken's PSD2 APIs as well the Mobile App and Online Banking services.