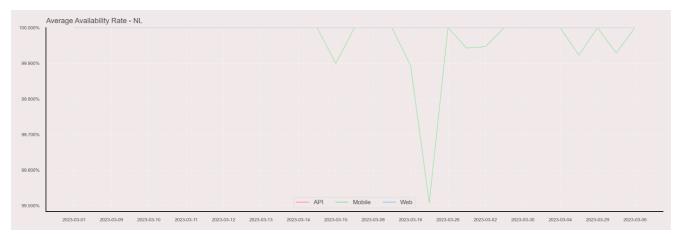

## **Availability Rate**

The chart below contains the availability rate as a percentage per day, for Handelsbanken's PSD2 APIs as well the Mobile App and Online Banking services.