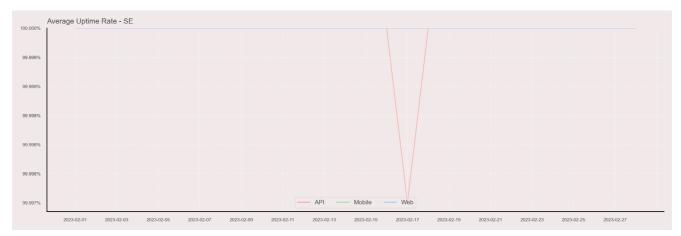

## **Error Response Rate**

The chart below contains the error response rate as a percentage per day, for Handelsbanken's PSD2 APIs as well the Mobile App and Online Banking services.

Please note: where there is one colour displayed in the graphs, it means the online services have the same result.