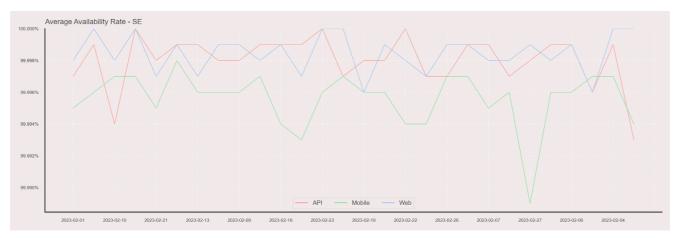

## **Availability Rate**

The chart below contains the availability rate as a percentage per day, for Handelsbanken's PSD2 APIs as well the Mobile App and Online Banking services.