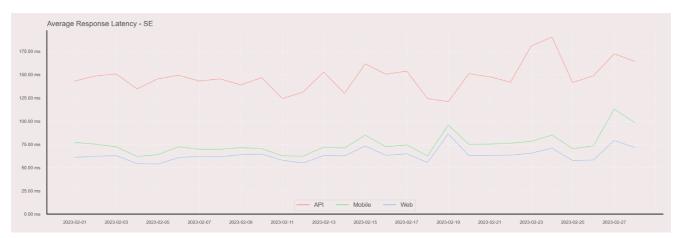

## Average Response Time

The chart below contains the average response time in milliseconds per day, for Handelsbanken's PSD2 APIs as well the Mobile App and Online Banking services.