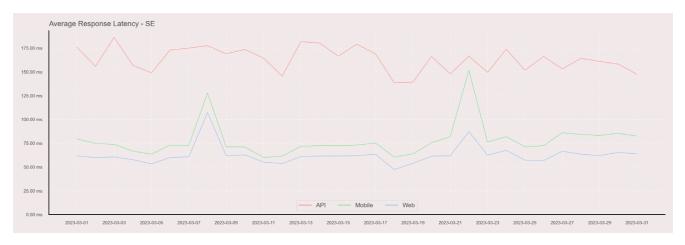

## **Average Response Time**

The chart below contains the average response time in milliseconds per day, for Handelsbanken's PSD2 APIs as well the Mobile App and Online Banking services.