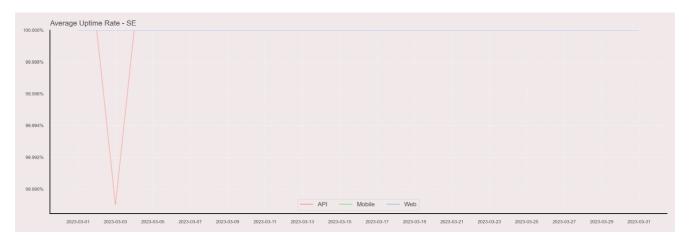

## **Availability Rate**

The chart below contains the availability rate as a percentage per day, for Handelsbanken's PSD2 APIs as well the Mobile App and Online Banking services.