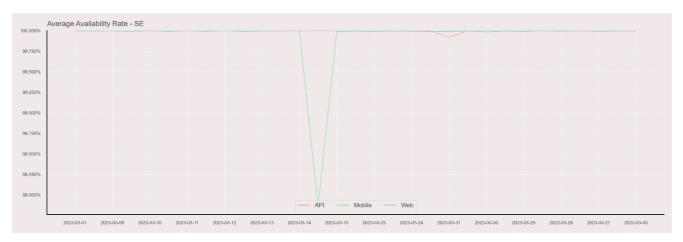

## **Availability Rate**

The chart below contains the availability rate as a percentage per day, for Handelsbanken's PSD2 APIs as well the Mobile App and Online Banking services.