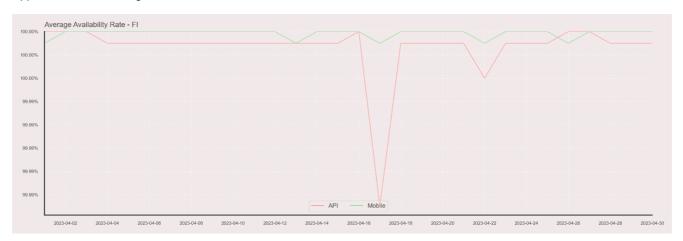

## **Availability Rate**

The chart below contains the availability rate as a percentage per day, for Handelsbanken's PSD2 APIs as well the Mobile App and Online Banking services.