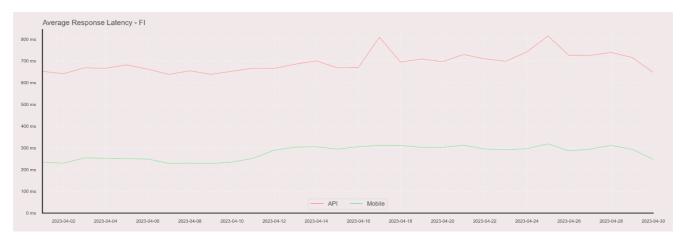

## **Average Response Time**

The chart below contains the average response time in milliseconds per day, for Handelsbanken's PSD2 APIs as well the Mobile App and Online Banking services.