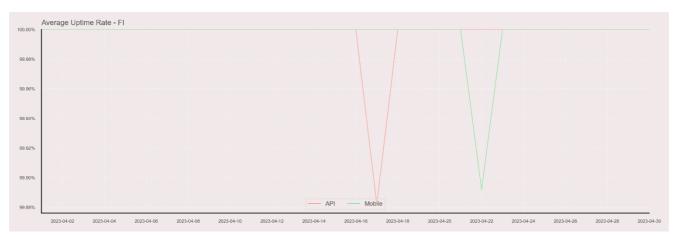

## **Error Response Rate**

The chart below contains the error response rate as a percentage per day, for Handelsbanken's PSD2 APIs as well the Mobile App and Online Banking services.

Please note: where there is one colour displayed in the graphs, it means the online services have the same result.