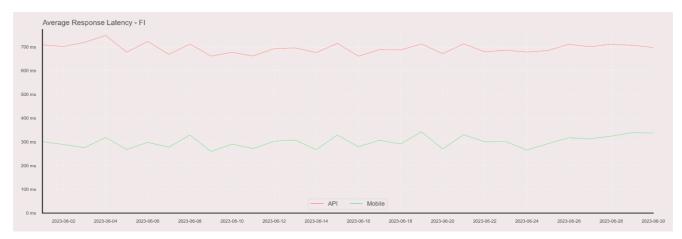

## **Average Response Time**

The chart below contains the average response time in milliseconds per day, for Handelsbanken's PSD2 APIs as well the Mobile App and Online Banking services.