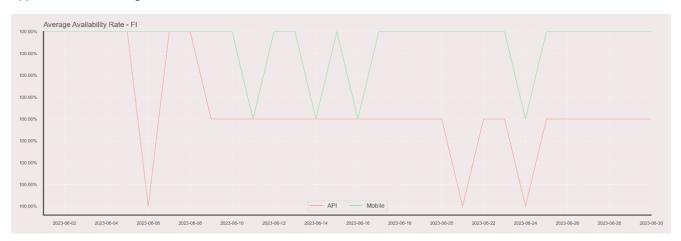

## **Availability Rate**

The chart below contains the availability rate as a percentage per day, for Handelsbanken's PSD2 APIs as well the Mobile App and Online Banking services.