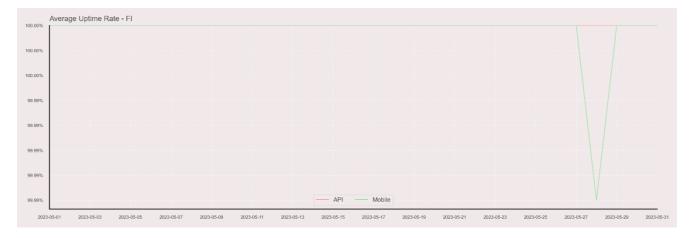

## **Availability Rate**

The chart below contains the availability rate as a percentage per day, for Handelsbanken's PSD2 APIs as well the Mobile App and Online Banking services.