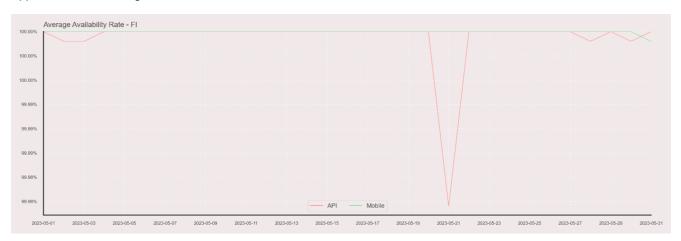

## **Availability Rate**

The chart below contains the availability rate as a percentage per day, for Handelsbanken's PSD2 APIs as well the Mobile App and Online Banking services.