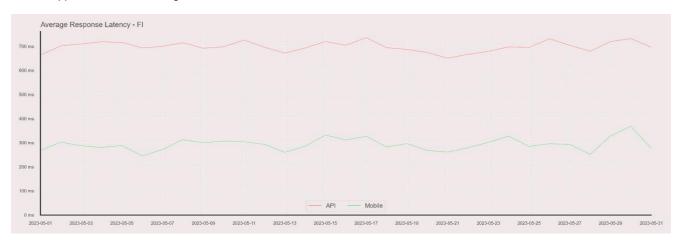

## **Average Response Time**

The chart below contains the average response time in milliseconds per day, for Handelsbanken's PSD2 APIs as well the Mobile App and Online Banking services.