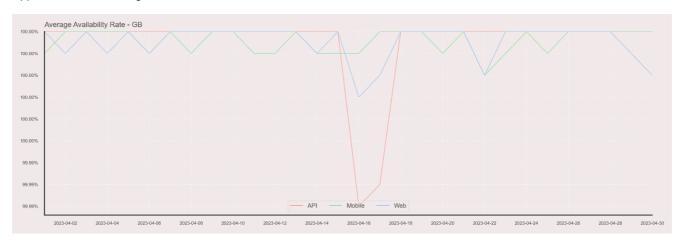

## **Availability Rate**

The chart below contains the availability rate as a percentage per day, for Handelsbanken's PSD2 APIs as well the Mobile App and Online Banking services.