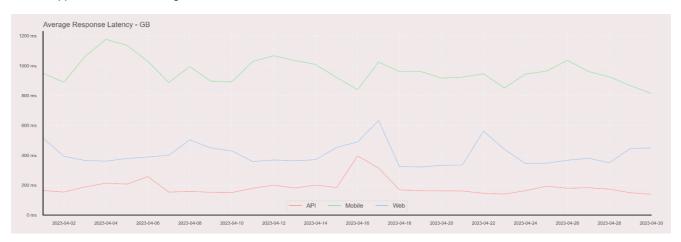

## **Average Response Time**

The chart below contains the average response time in milliseconds per day, for Handelsbanken's PSD2 APIs as well the Mobile App and Online Banking services.