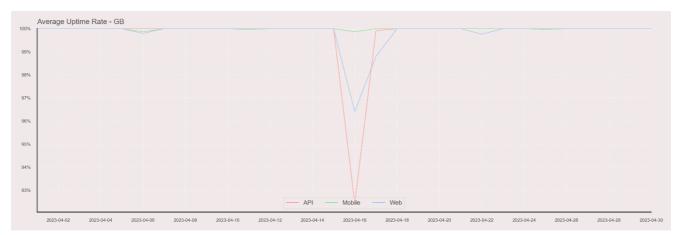

## **Error Response Rate**

The chart below contains the error response rate as a percentage per day, for Handelsbanken's PSD2 APIs as well the Mobile App and Online Banking services.

Please note: where there is one colour displayed in the graphs, it means the online services have the same result.