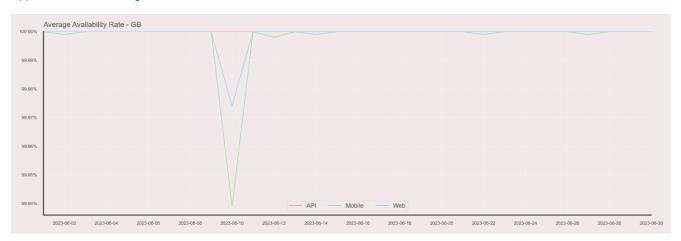

## **Availability Rate**

The chart below contains the availability rate as a percentage per day, for Handelsbanken's PSD2 APIs as well the Mobile App and Online Banking services.