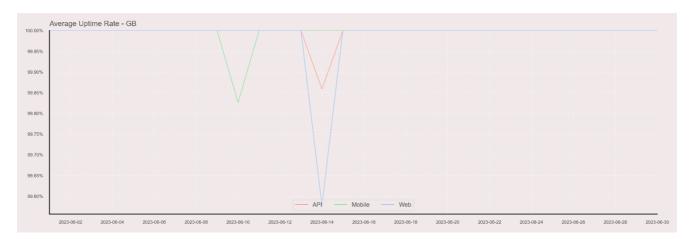

## **Error Response Rate**

The chart below contains the error response rate as a percentage per day, for Handelsbanken's PSD2 APIs as well the Mobile App and Online Banking services.

Please note: where there is one colour displayed in the graphs, it means the online services have the same result.