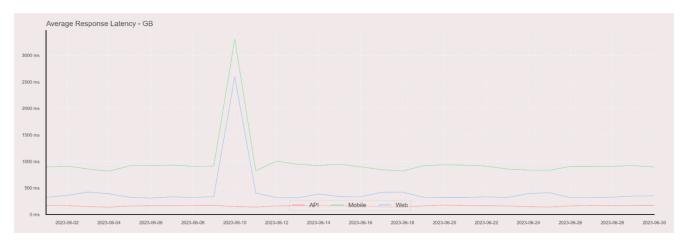

## **Average Response Time**

The chart below contains the average response time in milliseconds per day, for Handelsbanken's PSD2 APIs as well the Mobile App and Online Banking services.