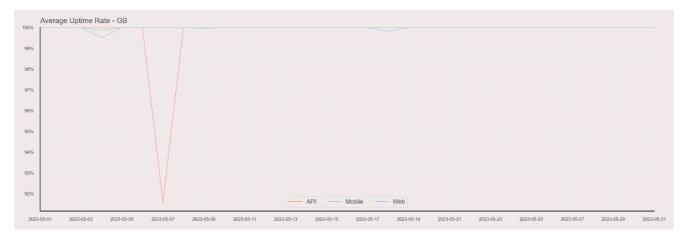

## **Error Response Rate**

The chart below contains the error response rate as a percentage per day, for Handelsbanken's PSD2 APIs as well the Mobile App and Online Banking services.

Please note: where there is one colour displayed in the graphs, it means the online services have the same result.