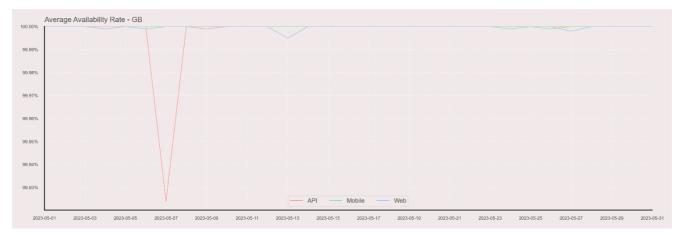

## **Availability Rate**

The chart below contains the availability rate as a percentage per day, for Handelsbanken's PSD2 APIs as well the Mobile App and Online Banking services.