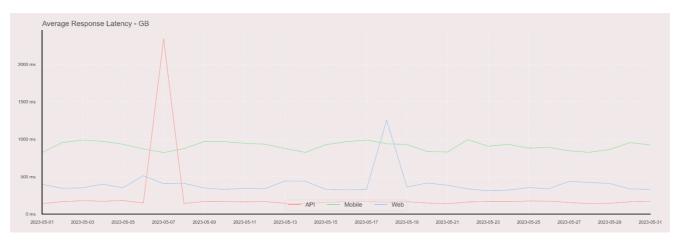

## Average Response Time

The chart below contains the average response time in milliseconds per day, for Handelsbanken's PSD2 APIs as well the Mobile App and Online Banking services.