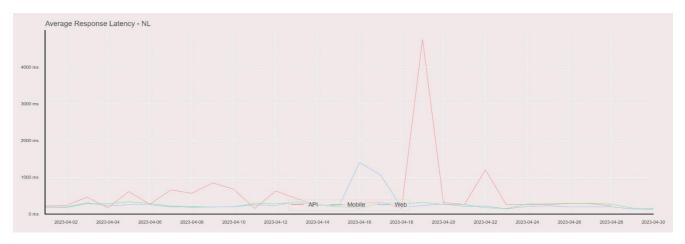

## **Average Response Time**

The chart below contains the average response time in milliseconds per day, for Handelsbanken's PSD2 APIs as well the Mobile App and Online Banking services.