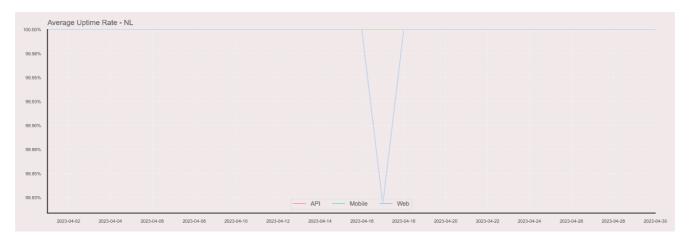

## **Error Response Rate**

The chart below contains the error response rate as a percentage per day, for Handelsbanken's PSD2 APIs as well the Mobile App and Online Banking services.

Please note: where there is one colour displayed in the graphs, it means the online services have the same result.