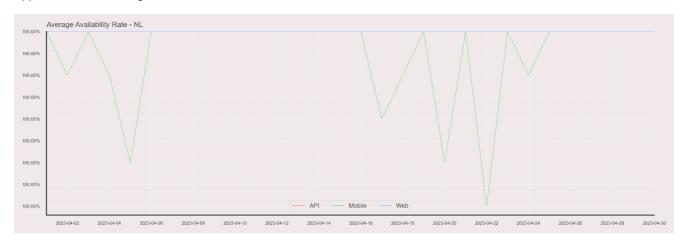

## **Availability Rate**

The chart below contains the availability rate as a percentage per day, for Handelsbanken's PSD2 APIs as well the Mobile App and Online Banking services.