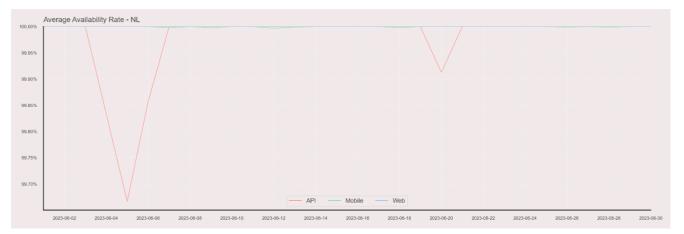

## **Availability Rate**

The chart below contains the availability rate as a percentage per day, for Handelsbanken's PSD2 APIs as well the Mobile App and Online Banking services.