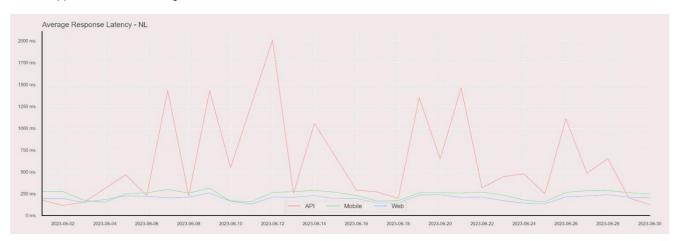

## Average Response Time

The chart below contains the average response time in milliseconds per day, for Handelsbanken's PSD2 APIs as well the Mobile App and Online Banking services.