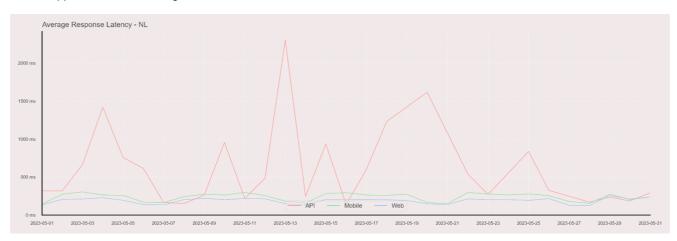

## Average Response Time

The chart below contains the average response time in milliseconds per day, for Handelsbanken's PSD2 APIs as well the Mobile App and Online Banking services.