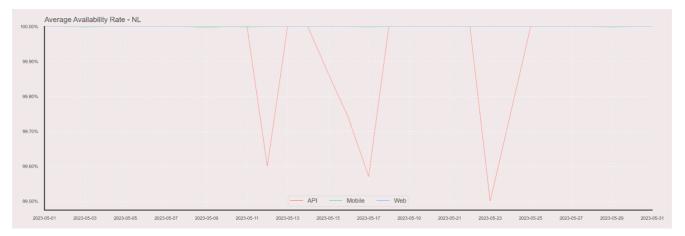

## **Availability Rate**

The chart below contains the availability rate as a percentage per day, for Handelsbanken's PSD2 APIs as well the Mobile App and Online Banking services.