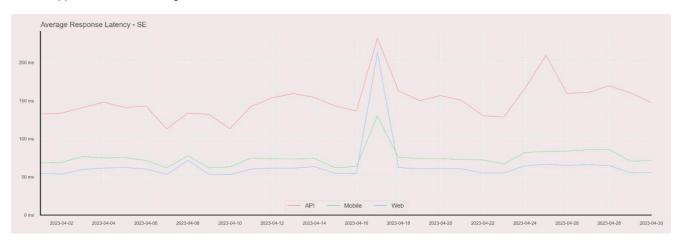

## **Average Response Time**

The chart below contains the average response time in milliseconds per day, for Handelsbanken's PSD2 APIs as well the Mobile App and Online Banking services.