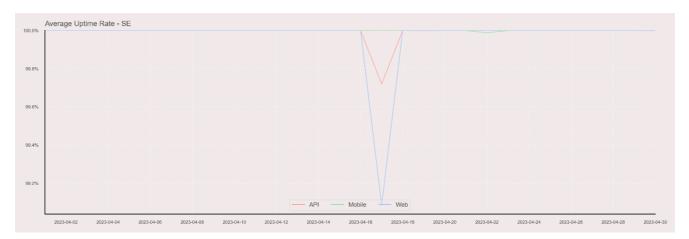

## **Error Response Rate**

The chart below contains the error response rate as a percentage per day, for Handelsbanken's PSD2 APIs as well the Mobile App and Online Banking services.

Please note: where there is one colour displayed in the graphs, it means the online services have the same result.