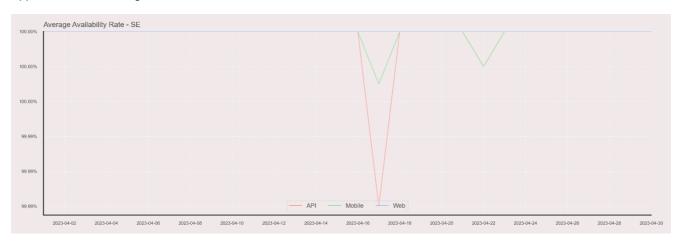

## **Availability Rate**

The chart below contains the availability rate as a percentage per day, for Handelsbanken's PSD2 APIs as well the Mobile App and Online Banking services.