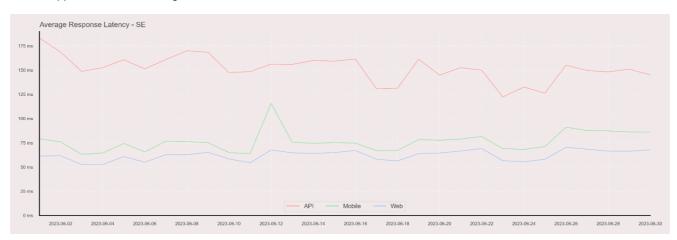

## Average Response Time

The chart below contains the average response time in milliseconds per day, for Handelsbanken's PSD2 APIs as well the Mobile App and Online Banking services.