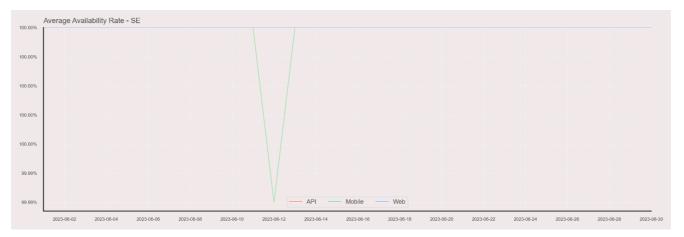

## **Availability Rate**

The chart below contains the availability rate as a percentage per day, for Handelsbanken's PSD2 APIs as well the Mobile App and Online Banking services.

## **Error Response Rate**

The chart below contains the error response rate as a percentage per day, for Handelsbanken's PSD2 APIs as well the Mobile App and Online Banking services.

Please note: where there is one colour displayed in the graphs, it means the online services have the same result.