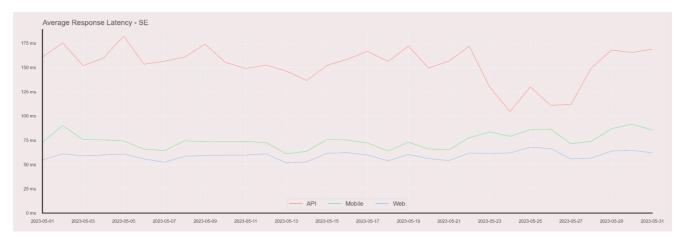

## **Average Response Time**

The chart below contains the average response time in milliseconds per day, for Handelsbanken's PSD2 APIs as well the Mobile App and Online Banking services.