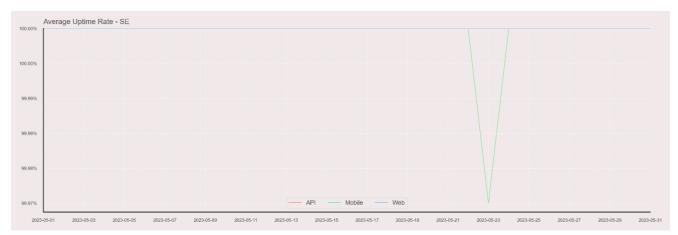

## **Availability Rate**

The chart below contains the availability rate as a percentage per day, for Handelsbanken's PSD2 APIs as well the Mobile App and Online Banking services.