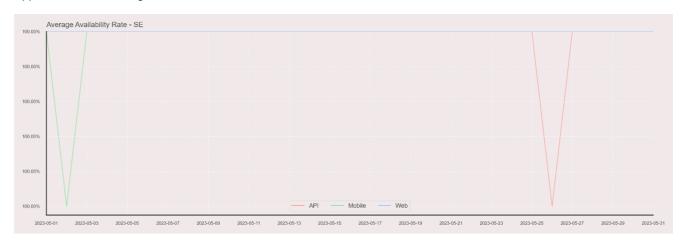

## **Availability Rate**

The chart below contains the availability rate as a percentage per day, for Handelsbanken's PSD2 APIs as well the Mobile App and Online Banking services.