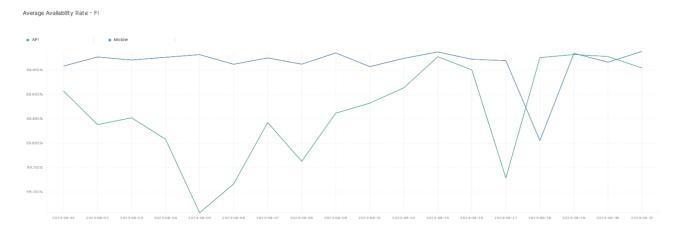

## **Availability Rate**

The chart below contains the availability rate as a percentage per day, for Handelsbanken's PSD2 APIs as well the Mobile App and Online Banking services.