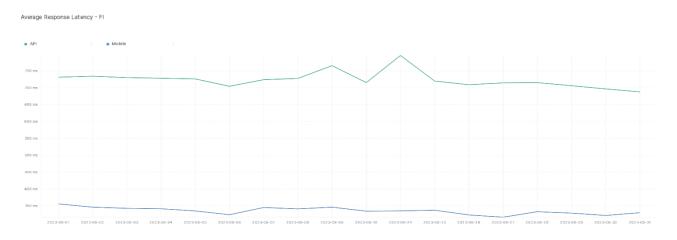

## Average Response Time

The chart below contains the average response time in milliseconds per day, for Handelsbanken's PSD2 APIs as well the Mobile App and Online Banking services.