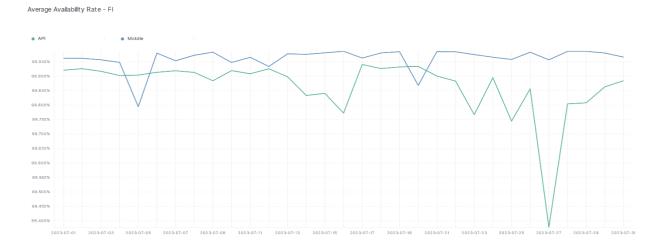

## **Availability Rate**

The chart below contains the availability rate as a percentage per day, for Handelsbanken's PSD2 APIs as well the Mobile App and Online Banking services.