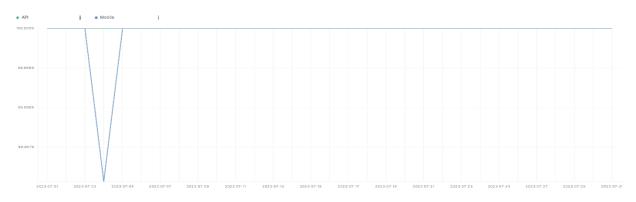

## **Error Response Rate**

The chart below contains the error response rate as a percentage per day, for Handelsbanken's PSD2 APIs as well the Mobile App and Online Banking services.

Average Uptime Rate - FI

Please note: where there is one colour displayed in the graphs, it means the online services have the same result.