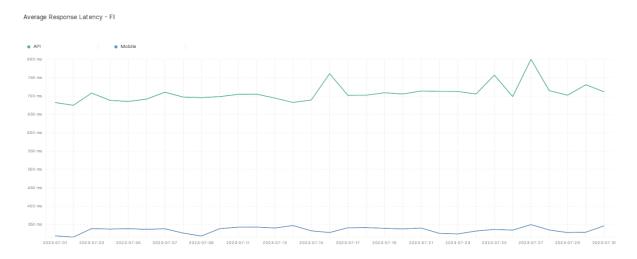

## Average Response Time

The chart below contains the average response time in milliseconds per day, for Handelsbanken's PSD2 APIs as well the Mobile App and Online Banking services.