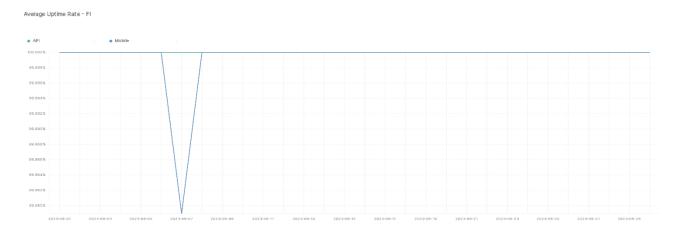

## **Availability Rate**

The chart below contains the availability rate as a percentage per day, for Handelsbanken's PSD2 APIs as well the Mobile App and Online Banking services.