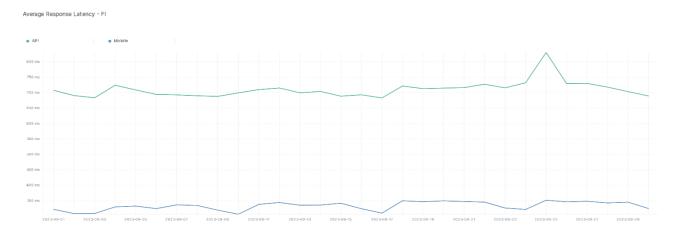

## **Average Response Time**

The chart below contains the average response time in milliseconds per day, for Handelsbanken's PSD2 APIs as well the Mobile App and Online Banking services.