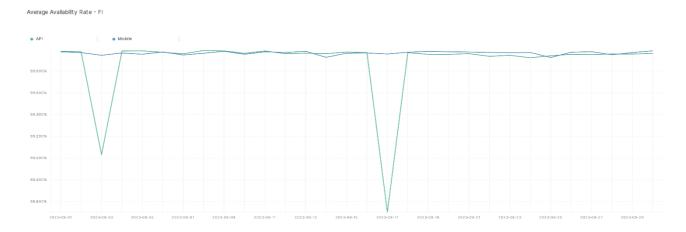

## **Availability Rate**

The chart below contains the availability rate as a percentage per day, for Handelsbanken's PSD2 APIs as well the Mobile App and Online Banking services.