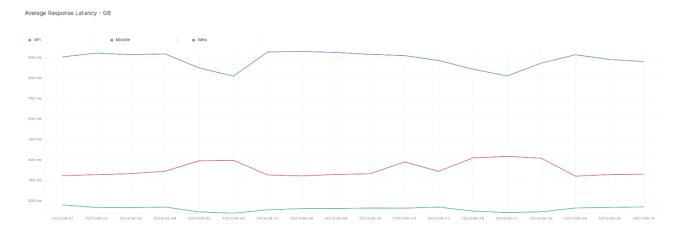

## **Average Response Time**

The chart below contains the average response time in milliseconds per day, for Handelsbanken's PSD2 APIs as well the Mobile App and Online Banking services.