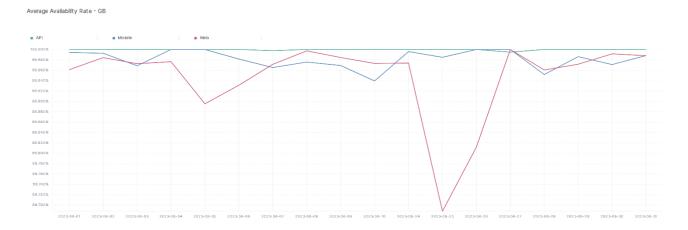

## **Availability Rate**

The chart below contains the availability rate as a percentage per day, for Handelsbanken's PSD2 APIs as well the Mobile App and Online Banking services.