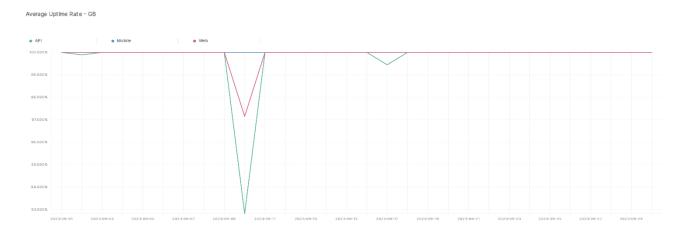

## **Error Response Rate**

The chart below contains the error response rate as a percentage per day, for Handelsbanken's PSD2 APIs as well the Mobile App and Online Banking services.

Please note: where there is one colour displayed in the graphs, it means the online services have the same result.