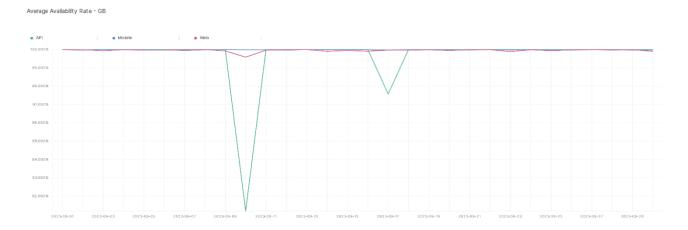

## **Availability Rate**

The chart below contains the availability rate as a percentage per day, for Handelsbanken's PSD2 APIs as well the Mobile App and Online Banking services.