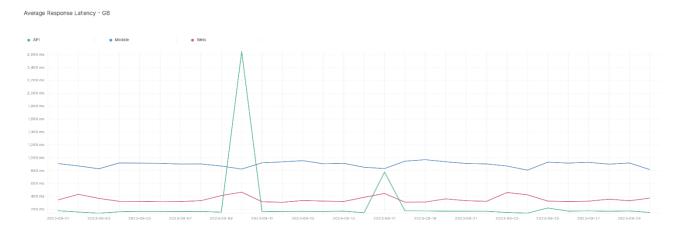

## **Average Response Time**

The chart below contains the average response time in milliseconds per day, for Handelsbanken's PSD2 APIs as well the Mobile App and Online Banking services.