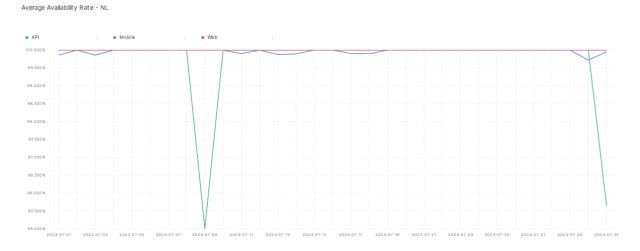

## **Availability Rate**

The chart below contains the availability rate as a percentage per day, for Handelsbanken's PSD2 APIs as well the Mobile App and Online Banking services.