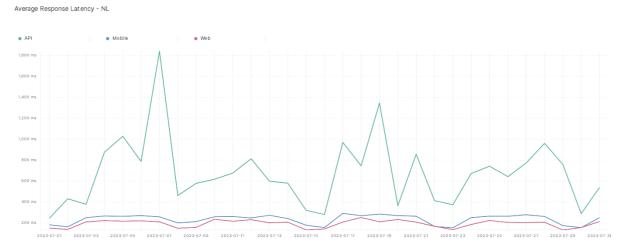

## **Average Response Time**

The chart below contains the average response time in milliseconds per day, for Handelsbanken's PSD2 APIs as well the Mobile App and Online Banking services.