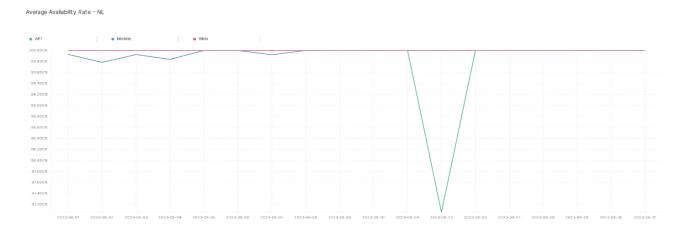

## **Availability Rate**

The chart below contains the availability rate as a percentage per day, for Handelsbanken's PSD2 APIs as well the Mobile App and Online Banking services.

## **Error Response Rate**

The chart below contains the error response rate as a percentage per day, for Handelsbanken's PSD2 APIs as well the Mobile App and Online Banking services.

Please note: where there is one colour displayed in the graphs, it means the online services have the same result.