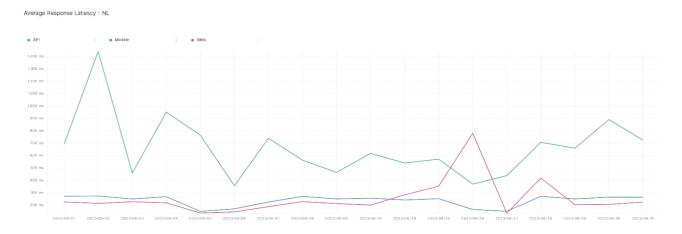

## **Average Response Time**

The chart below contains the average response time in milliseconds per day, for Handelsbanken's PSD2 APIs as well the Mobile App and Online Banking services.