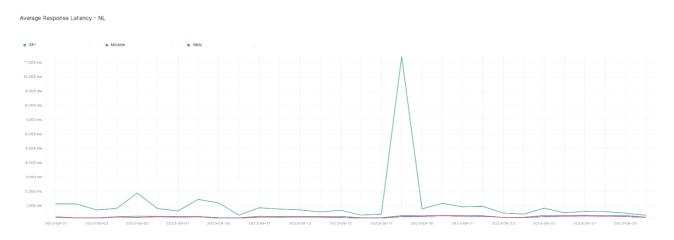

## Average Response Time

The chart below contains the average response time in milliseconds per day, for Handelsbanken's PSD2 APIs as well the Mobile App and Online Banking services.