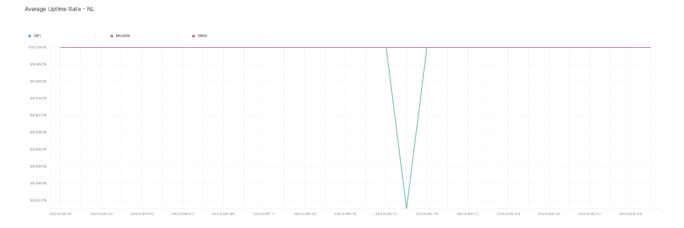

## Availability Rate

The chart below contains the availability rate as a percentage per day, for Handelsbanken's PSD2 APIs as well the Mobile App and Online Banking services.