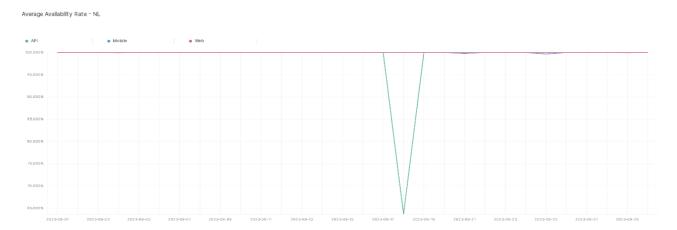

## Availability Rate

The chart below contains the availability rate as a percentage per day, for Handelsbanken's PSD2 APIs as well the Mobile App and Online Banking services.