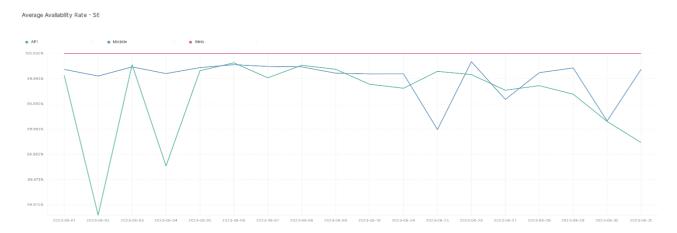

## **Availability Rate**

The chart below contains the availability rate as a percentage per day, for Handelsbanken's PSD2 APIs as well the Mobile App and Online Banking services.