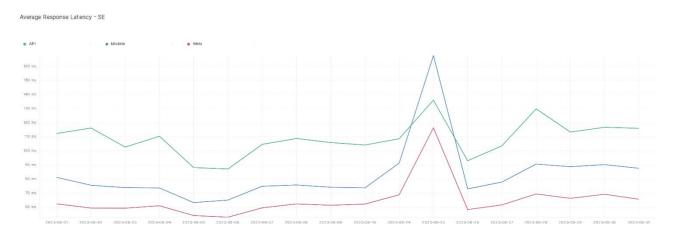

## Average Response Time

The chart below contains the average response time in milliseconds per day, for Handelsbanken's PSD2 APIs as well the Mobile App and Online Banking services.