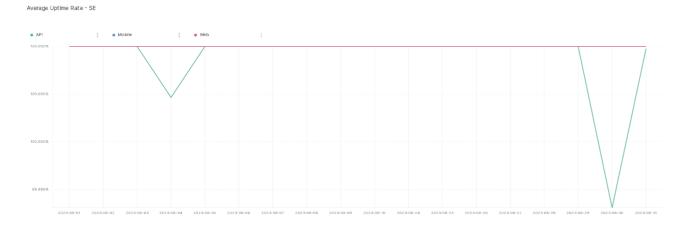

## **Error Response Rate**

The chart below contains the error response rate as a percentage per day, for Handelsbanken's PSD2 APIs as well the Mobile App and Online Banking services.

Please note: where there is one colour displayed in the graphs, it means the online services have the same result.