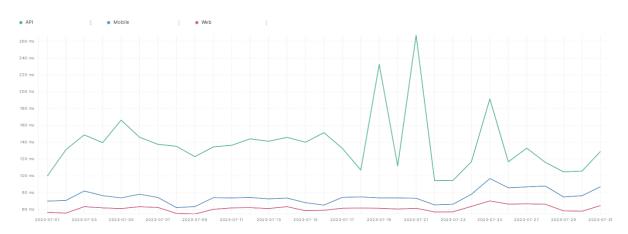

## Average Response Time

The chart below contains the average response time in milliseconds per day, for Handelsbanken's PSD2 APIs as well the Mobile App and Online Banking services.