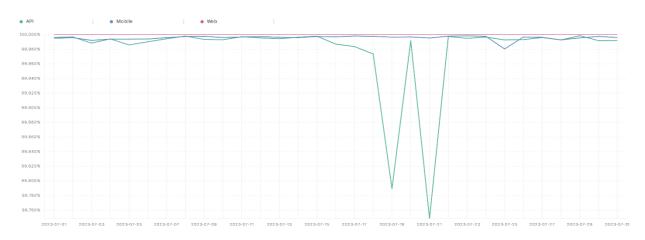

## **Availability Rate**

The chart below contains the availability rate as a percentage per day, for Handelsbanken's PSD2 APIs as well the Mobile App and Online Banking services.

Average Availability Rate - SE