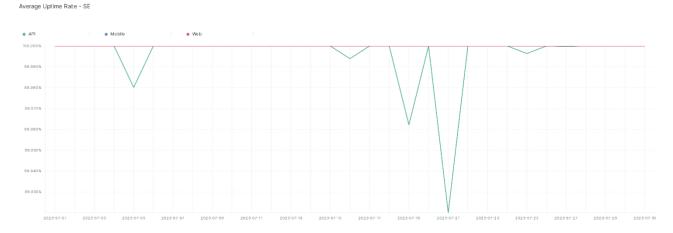

## **Error Response Rate**

The chart below contains the error response rate as a percentage per day, for Handelsbanken's PSD2 APIs as well the Mobile App and Online Banking services.