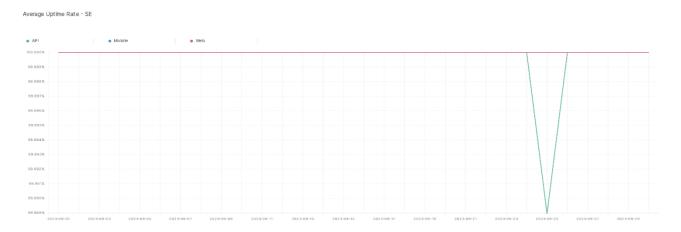

## **Error Response Rate**

The chart below contains the error response rate as a percentage per day, for Handelsbanken's PSD2 APIs as well the Mobile App and Online Banking services.

Please note: where there is one colour displayed in the graphs, it means the online services have the same result.