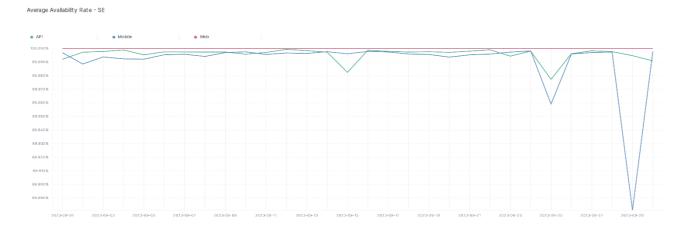

## **Availability Rate**

The chart below contains the availability rate as a percentage per day, for Handelsbanken's PSD2 APIs as well the Mobile App and Online Banking services.