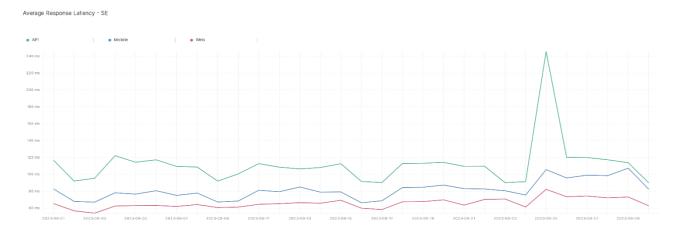

## **Average Response Time**

The chart below contains the average response time in milliseconds per day, for Handelsbanken's PSD2 APIs as well the Mobile App and Online Banking services.