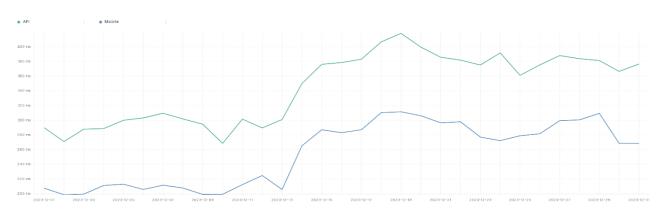

## Average Response Time

The chart below contains the average response time in milliseconds per day, for Handelsbanken's PSD2 APIs as well the Mobile App and Online Banking services.

Average Response Latency - FI