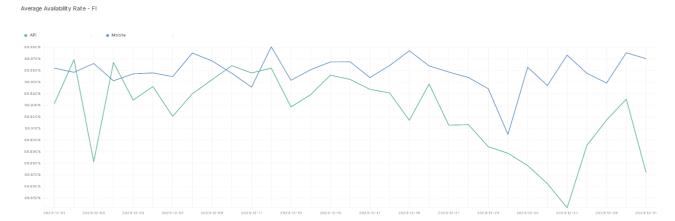

## **Availability Rate**

The chart below contains the availability rate as a percentage per day, for Handelsbanken's PSD2 APIs as well the Mobile App and Online Banking services.