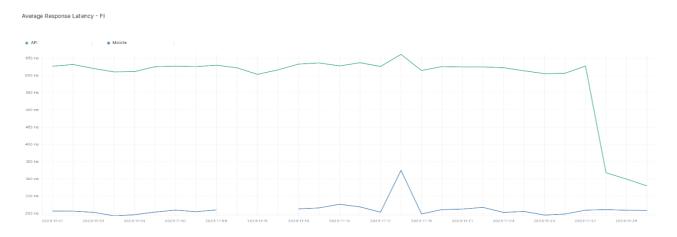

## Average Response Time

The chart below contains the average response time in milliseconds per day, for Handelsbanken's PSD2 APIs as well the Mobile App and Online Banking services.