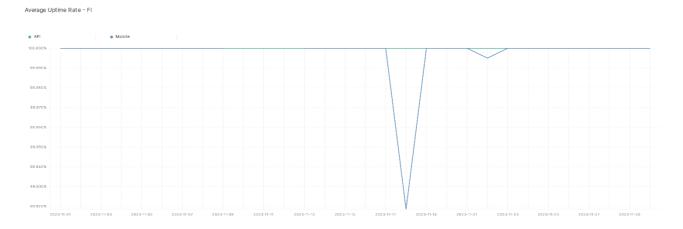

## Availability Rate

The chart below contains the availability rate as a percentage per day, for Handelsbanken's PSD2 APIs as well the Mobile App and Online Banking services.

Average Avalability Rate - FI