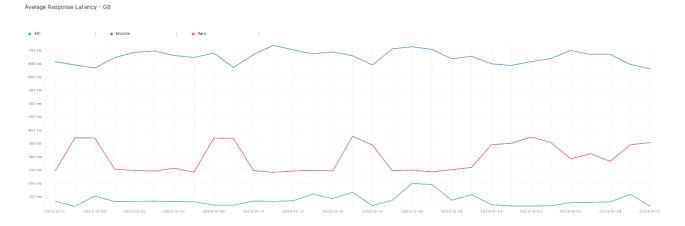

## Average Response Time

The chart below contains the average response time in milliseconds per day, for Handelsbanken's PSD2 APIs as well the Mobile App and Online Banking services.