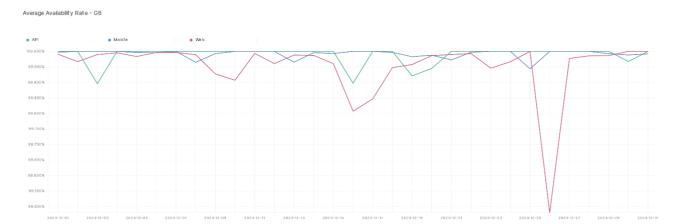

## Availability Rate

The chart below contains the availability rate as a percentage per day, for Handelsbanken's PSD2 APIs as well the Mobile App and Online Banking services.