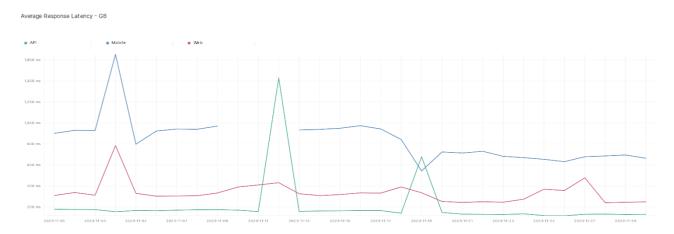

## **Average Response Time**

The chart below contains the average response time in milliseconds per day, for Handelsbanken's PSD2 APIs as well the Mobile App and Online Banking services.