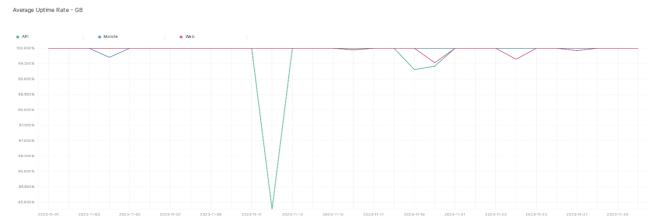

## **Error Response Rate**

The chart below contains the error response rate as a percentage per day, for Handelsbanken's PSD2 APIs as well the Mobile App and Online Banking services.

Please note: where there is one colour displayed in the graphs, it means the online services have the same result.