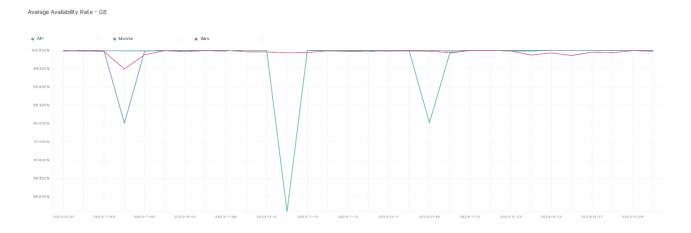

## **Availability Rate**

The chart below contains the availability rate as a percentage per day, for Handelsbanken's PSD2 APIs as well the Mobile App and Online Banking services.