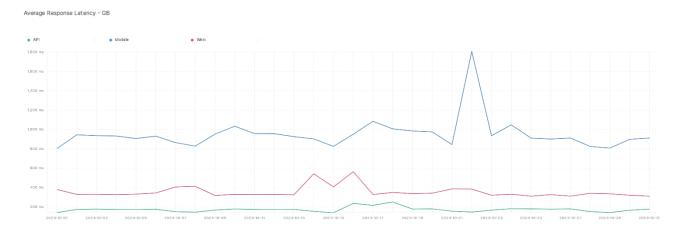

## **Average Response Time**

The chart below contains the average response time in milliseconds per day, for Handelsbanken's PSD2 APIs as well the Mobile App and Online Banking services.