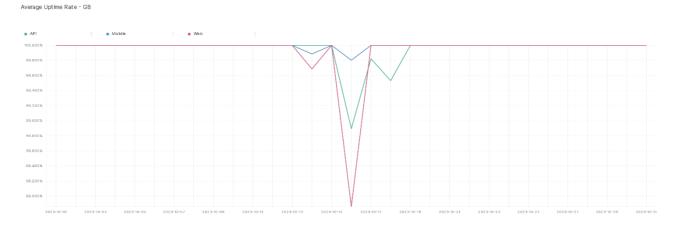

## **Error Response Rate**

The chart below contains the error response rate as a percentage per day, for Handelsbanken's PSD2 APIs as well the Mobile App and Online Banking services.

Please note: where there is one colour displayed in the graphs, it means the online services have the same result.