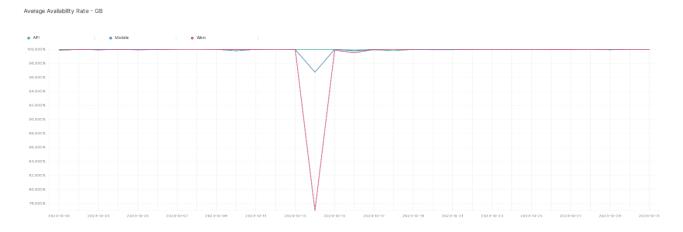

## **Availability Rate**

The chart below contains the availability rate as a percentage per day, for Handelsbanken's PSD2 APIs as well the Mobile App and Online Banking services.