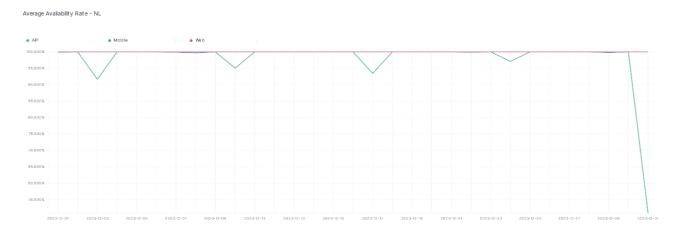

## **Availability Rate**

The chart below contains the availability rate as a percentage per day, for Handelsbanken's PSD2 APIs as well the Mobile App and Online Banking services.