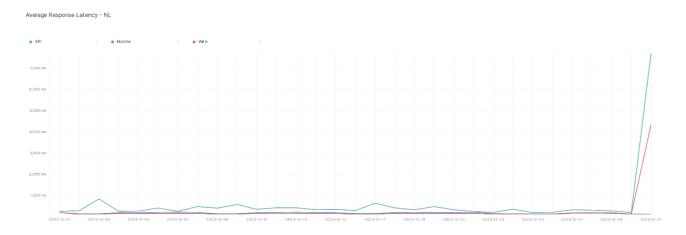

## **Average Response Time**

The chart below contains the average response time in milliseconds per day, for Handelsbanken's PSD2 APIs as well the Mobile App and Online Banking services.