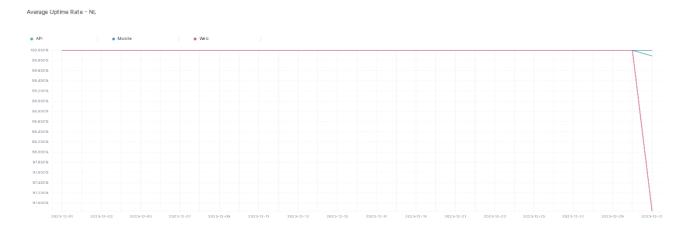

## **Availability Rate**

The chart below contains the availability rate as a percentage per day, for Handelsbanken's PSD2 APIs as well the Mobile App and Online Banking services.

## **Error Response Rate**

The chart below contains the error response rate as a percentage per day, for Handelsbanken's PSD2 APIs as well the Mobile App and Online Banking services.

Please note: where there is one colour displayed in the graphs, it means the online services have the same result.