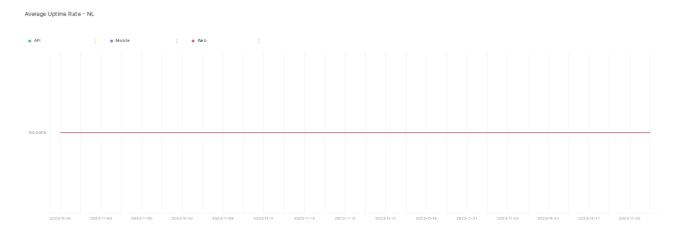

## **Error Response Rate**

The chart below contains the error response rate as a percentage per day, for Handelsbanken's PSD2 APIs as well the Mobile App and Online Banking services.

Please note: where there is one colour displayed in the graphs, it means the online services have the same result.