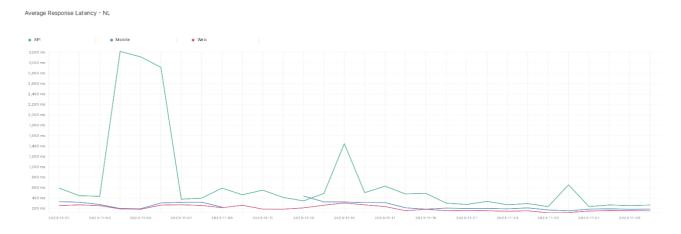

## **Average Response Time**

The chart below contains the average response time in milliseconds per day, for Handelsbanken's PSD2 APIs as well the Mobile App and Online Banking services.