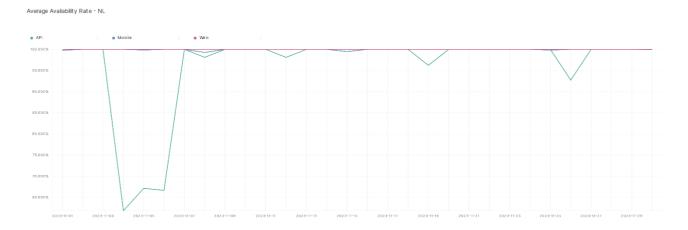

## **Availability Rate**

The chart below contains the availability rate as a percentage per day, for Handelsbanken's PSD2 APIs as well the Mobile App and Online Banking services.