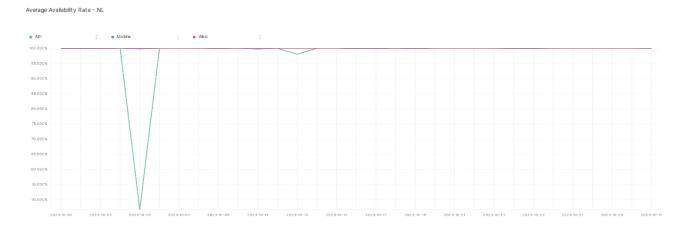

## **Availability Rate**

The chart below contains the availability rate as a percentage per day, for Handelsbanken's PSD2 APIs as well the Mobile App and Online Banking services.