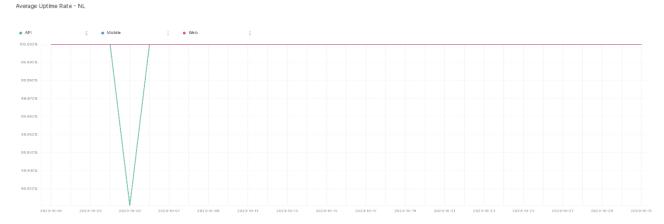

## **Availability Rate**

The chart below contains the availability rate as a percentage per day, for Handelsbanken's PSD2 APIs as well the Mobile App and Online Banking services.

## **Error Response Rate**

The chart below contains the error response rate as a percentage per day, for Handelsbanken's PSD2 APIs as well the Mobile App and Online Banking services.

Please note: where there is one colour displayed in the graphs, it means the online services have the same result.