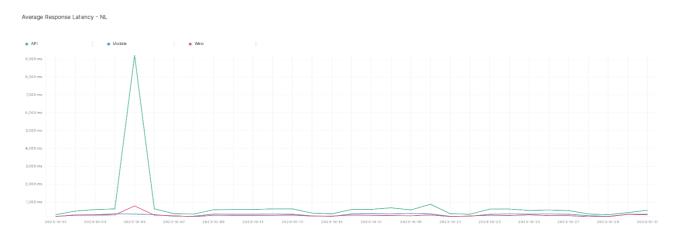

## Average Response Time

The chart below contains the average response time in milliseconds per day, for Handelsbanken's PSD2 APIs as well the Mobile App and Online Banking services.