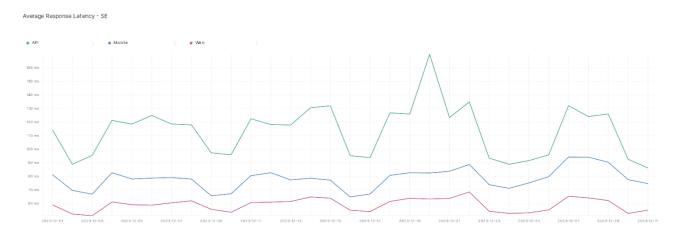

## **Average Response Time**

The chart below contains the average response time in milliseconds per day, for Handelsbanken's PSD2 APIs as well the Mobile App and Online Banking services.