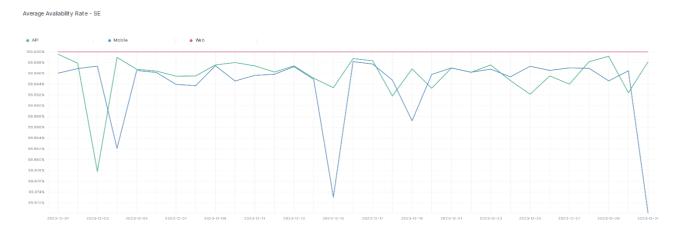

## **Availability Rate**

The chart below contains the availability rate as a percentage per day, for Handelsbanken's PSD2 APIs as well the Mobile App and Online Banking services.