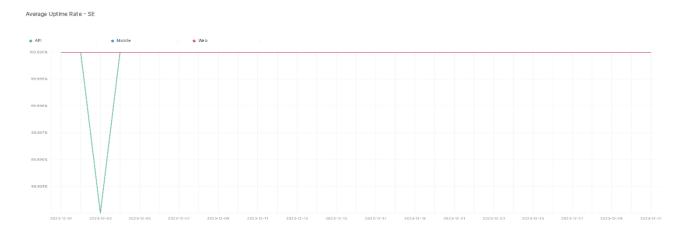

## **Error Response Rate**

The chart below contains the error response rate as a percentage per day, for Handelsbanken's PSD2 APIs as well the Mobile App and Online Banking services.

Please note: where there is one colour displayed in the graphs, it means the online services have the same result.